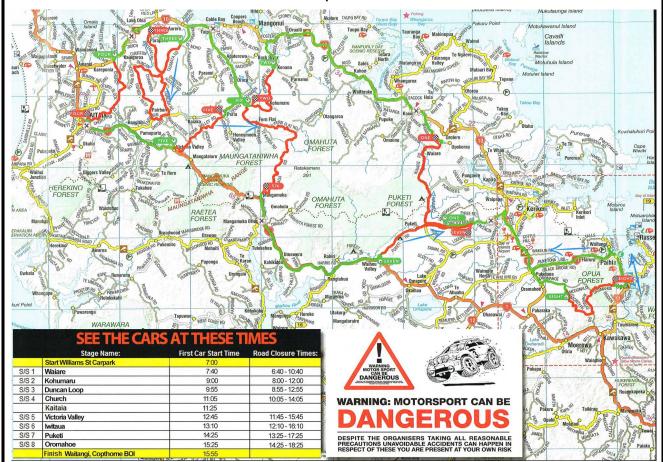

## Far North Rally 2022 - Saturday 2 July

The Copthorne Bay of Islands Far North Rally will be held on Saturday 2 September 2022. The rally consists of 8 stages starting at the Williams Street carpark in Paihia then proceeding to Stage 1 – Waiare and finishing at the Copthorne Bay of Islands hotel in Paihia, Waitangi. The first car start time will be 7:00am. The DRAFT route map and timetable is shown below.